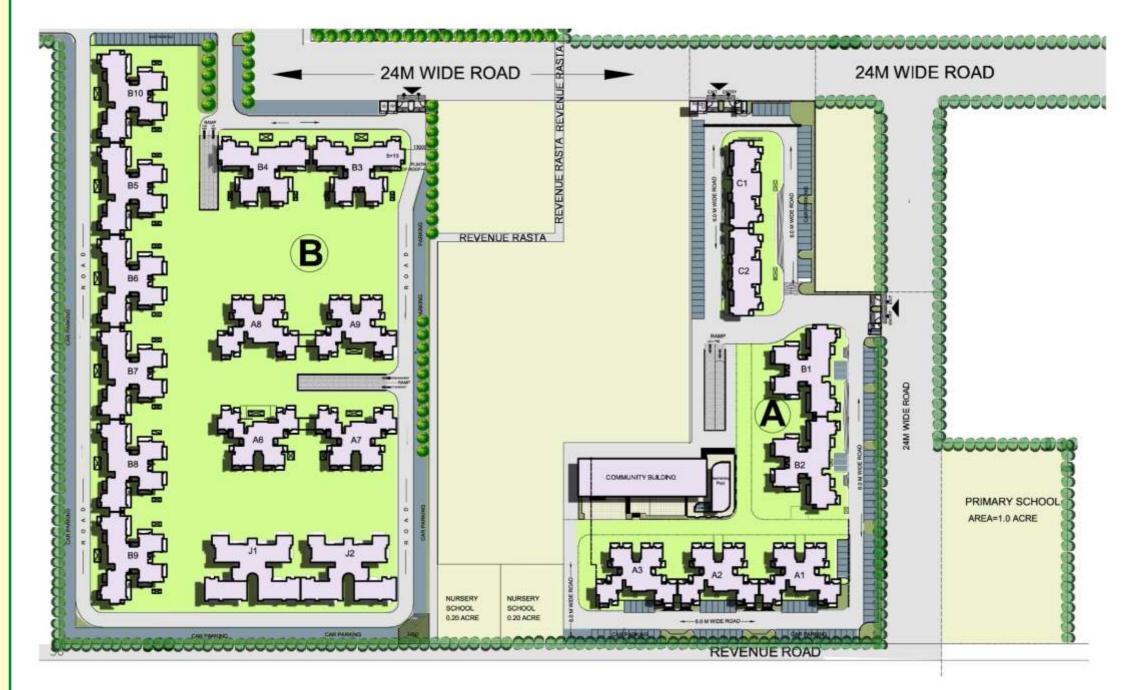

# READY TO MOVE IN APARTMENT with all comforts & facilities



## Site Layout Plan



Expect all the good things in life at KLJ Greens



## Meticulously planned to suit the refined ways of living

- Options of 2BHK+Study, 3BHK+Study & 4BHK+SQ apartments
- All units to have excellent ventilation and natural light
- Restricted entry and advanced security measures
- Club with swimming pool within the complex
- 100% Power Backup
- Earthquake Resistant





1Sq. Mtr = 10.76 Sq. Ft.





# **Tentative Specifications**













| Structure       | : | Earthquake resistant R.C.C. framed structure with infill brickwork.                                                                                                                                                                  |
|-----------------|---|--------------------------------------------------------------------------