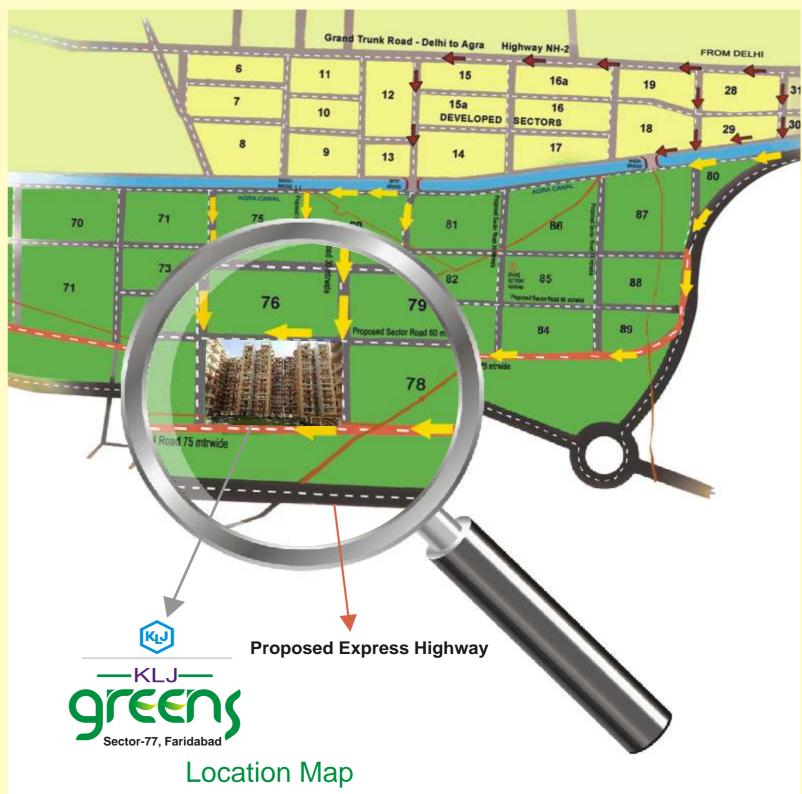

Note: Architects and the Developer reserve right to alter the specifications and facilities.

- Unparalleled connectivity from Delhi, Gurgaon & Noida
- to Delhi
- connectivity from Faridabad to Noida
- Development work in every sector now catching up in Faridabad at an unmatched speed

• Elevated corridor of NH2 & Metro has already enhanced easy connectivity between Faridabad

• Another proposed highway running parallel to Mathura Road will be touching Sector-77

• Proposed Taj Expressway connecting Noida & NH2 at Shahpur will improve