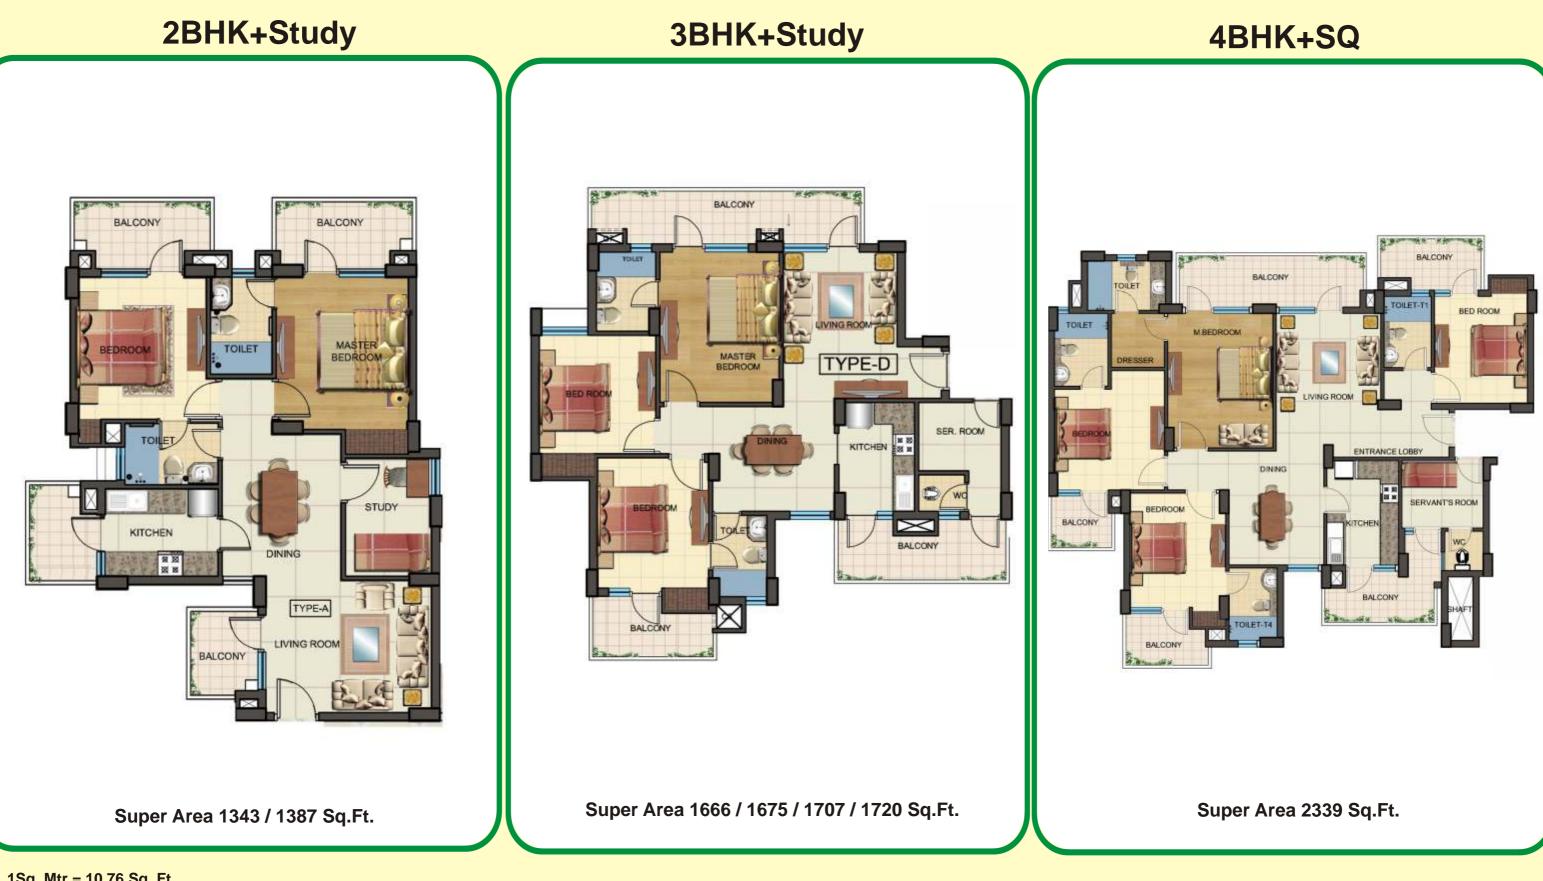

## Meticulously planned to suit the refined ways of living

- Options of 2BHK+Study, 3BHK+Study & 4BHK+SQ apartments
- All units to have excellent ventilation and natural light
- Restricted entry and advanced security measures
- Club with swimming pool within the complex
- 100% Power Backup
- Earthquake Resistant

1Sq. Mtr = 10.76 Sq. Ft.